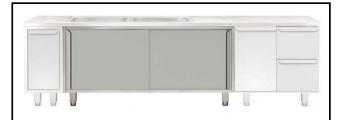

## Modular Preparation 1800 mm Cupboard Base for Sink Top

| ITEM #  |  |  |
|---------|--|--|
| MODEL # |  |  |
| NAME #  |  |  |
| SIS #   |  |  |
|         |  |  |
| AIA #   |  |  |

121828 (TEL2S18)

Cupboard Base for Sinks Top, 1800mm

#### Construction

- Mounted on 150 mm height adjustable (0/+90 mm) oversized (65x65 mm) feet.
- Front and rear lengthwise stainless steel c-channel reinforcement, 15/10 (16 gauges).
- Internal sides supporting the structure to have 45° degrees internal side corners junction system.
- 30 mm high middle-shelf in AISI 304 stainless steel, height-adjustable in 3 positions, with inner double fold to eliminate gaps between sides and back.
- Sliding doors, with sound deadening internal and external panels, run on the upper part on the s/s bearings and on the lower part on a hidden runner. Doors are easy to remove thus facilitating cleaning procedures.
- Constructed entirely in AISI 304 Stainless Steel with Scotch Brite finish.