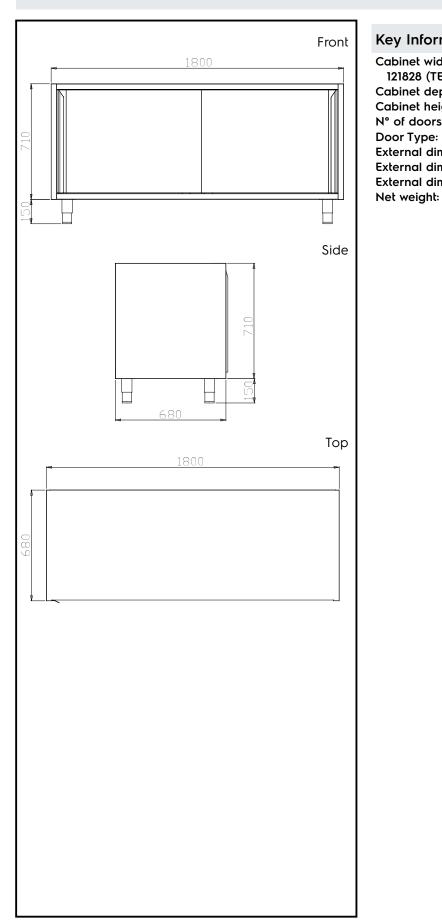

# Modular Preparation 1800 mm Cupboard Base for Sink

## **Key Information:**

Cabinet width: 121828 (TEL2S18) 1720 mm Cabinet depth: 570 mm Cabinet height: 610 mm N° of doors: Door Type: Sliding External dimensions, Width: 1800 mm External dimensions, Depth: 700 mm External dimensions, Height: 860 mm 50 kg